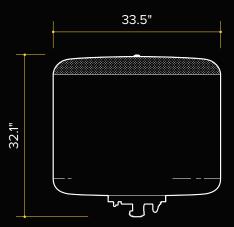

-free lighting and wide area coverage

16 × 50W LED panels rated at 50,000 hrs, 145 lm per watt LED chips

116,000 lm, < 6.83 op amp, 90–150V input

152,000+ square feet of brilliant illumination

Internal blower inflates balloon and cools LED panels

Dimmable wireless remote

Reflective diffuser constructed of heat-and-waterresistant, UV protected heavy-duty materials

Run multiple units on one 2000W generator

25' spec. grade power cord with 2-layer strain relief

Aluminum & stainless steel

Lifetime limited warranty

800W BALLOON LIGHT FIXTURE

SD-BLF-800-G3

800W REFLECTIVE BALLOON LIGHT DIFFUSER

SD-BLD-800-R-G3



SeeDevil

APP CONTROLLED

BALLOON LIGHT



## **BALLOON LIGHT FIXTURE**

800W PRO 5D-BLF-800-G3

#### **POLAR DIAGRAM**

Light on tripod at 12 feet



#### **DIMENSIONS**



#### **SPECIFICATIONS**

Product Name: 800 Watt Balloon Light Kit

Fan wattage: 20W

Voltage: AC 90–150V
Frequency: 50/60 Hz
Operating Amperage: 6.83A
Power Consumption: 820W
Operating Tempatures: -30–130°F
Luminous Flux: 116,000 lm

Color Temperature: 5,700K

Illumination Radius: 220ft

Sq Ft of Illumination: 152,053 sq ft Lamp Life: 50,000 hours

IP Rating: IP 65
Operating Decibel: 64.7dB
Weight 38 lb
Power Cord: 25ft

Warranty Lifetime Limited Warranty (fixture)

### FEATURED ACCESSORIES (not included)



4" HEAVY-DUTY C-CLAMP SD-4CS-LRG-G1



1/2" × 13 ADAPTER



ALL WHITE BALLOON DIFFUSER SD-BLD-800-W-G3



TRUCK HITCH MOUNT Includes mount and 7.5ft chain driven extension pole

Visit

#### SeeDevil.com

for a comprehensive list of accessories



Control your light with SeeDevil App