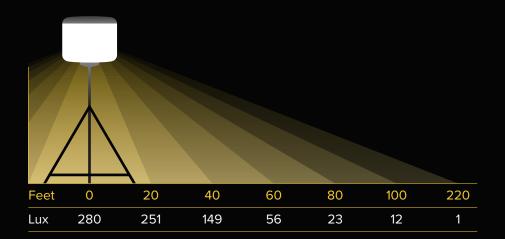

#### **POLAR DIAGRAM**

Light on tripod at 12 feet

Color Temperature: 5,700K

Illumination Radius: 220ft

Sq Ft of Illumination: 152,053 sq ft Lamp Life: 50,000 hours

IP Rating: IP 65
Operating Decibel: 64.7dB
Weight 38 lb
Power Cord: 25ft

Warranty Lifetime Limited Warranty (fixture)