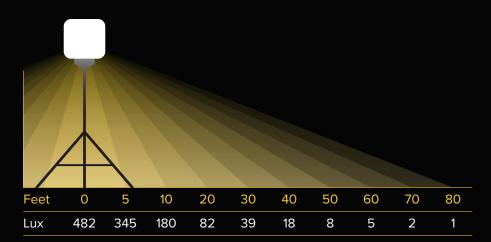

### **POLAR DIAGRAM**

Light on tripod at 6.5 feet

Color Temperature: 3,000–5,000K

Illumination Radius: 80ft

Sq Ft of Illumination: 20,106 sq ft Lamp Life: 50,000 hours

IP Rating: IP 42
Operating Decibel: 52dB

Weight 8.7 lb (fixture)

Power Cord: 16ft

Warranty Lifetime Limited Warranty (fixture)