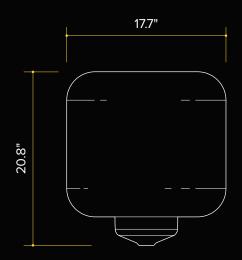

ARRANTY** 













LUMEN

3,000-5,000K COLOR

50,000

**LASTING** 

**VOLT HOURS** 





EYE BOLT











FIXTURE CARRY BAG



**REMOTE CONTROL** 

250W **BALLOON LIGHT FIXTURE** SD-BLF-250-G3



APP CONTROLLED **BALLOON LIGHT** 

Quick and easy setup

Glare-free lighting and wide area coverage

Lightweight, versatile, portable and compact

32,500 lm, < 2.13 op amp, 90-277V input

20,000+ square feet of brilliant illumination

Dimmable wireless remote

Internal blower inflates balloon and cools LED panels

LED Balloon Light diffuser constructed of heat-andwater-resistant, UV protected nylon

Run multiple units on one 2000W generator

16' spec. grade power cord



# **BALLOON LIGHT FIXTURE**

SD-BLF-250-G3



### **POLAR DIAGRAM**

Light on tripod at 6.5 feet



### **DIMENSIONS**



### **SPECIFICATIONS**

Product Name: 250 Watt Balloon Light Kit

Fan wattage: 5W

Voltage: AC 90–277V
Frequency: 50/60 Hz
Operating Amperage: 2.13A
Power Consumption: 255W
Operating Tempatures: -30–130°F
Luminous Flux: 32,500 lm

Color Temperature: 3,000–5,000K

Illumination Radius: 80ft

Sq Ft of Illumination: 20,106 sq ft Lamp Life: 50,000 hours

IP Rating: IP 42
Operating Decibel: 52dB

Weight 8.7 lb (fixture)

Power Cord: 16ft

Warranty Lifetime Limited Warranty (fixture)

## FEATURED ACCESSORIES (not included)





2" HEAVY-DUTY C-CLAMP SD-2CS-G1



500W 560WH PORTABLE POWER STATION



STANDARD SERIES
TRUCK HITCH MOUNT

Visit

SeeDevil.com

for a comprehensive list of accessories



Control your light with SeeDevil App







DESIGNED IN THE USA

MADE IN CHINA