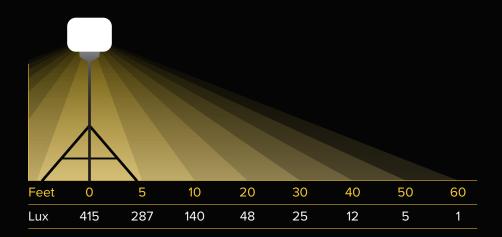

### **POLAR DIAGRAM**

Light on tripod at 6.5 feet

Color Temperature: 3,000–5,000K

Illumination Radius: 60ft

Sq Ft of Illumination: 11,309.7 sq ft
Lamp Life: 50,000 hours

IP Rating: IP 42
Operating Decibel: 52dB

Weight 6.6 lb (fixture)

Power Cord: 16ft

Warranty Lifetime Limited Warranty (fixture)