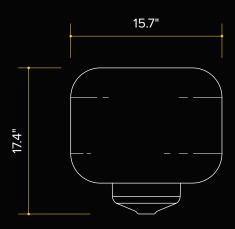

00K COLOR

50,000 **LASTING** 

**HOURS** 

**VOLT** 





EYE BOLT



TRIPOD ADAPTER





2" C-CLAMP



FIXTURE CARRY BAG



**REMOTE CONTROL** 

150W **BALLOON LIGHT FIXTURE** SD-BLF-150-G3



SeeDevil APP CONTROLLED **BALLOON LIGHT** 

Quick and easy setup

Glare-free lighting and wide area coverage

Lightweight, versatile, portable and compact

19,500 lm, < 1.29 op amp, 90-277V input

11,300+ square feet of brilliant illumination

Dimmable wireless remote

Internal blower inflates balloon and cools LED panels

LED Balloon Light diffuser constructed of heat-andwater-resistant, UV protected nylon

Run multiple units on one 2000W generator

16' spec. grade power cord



# **BALLOON LIGHT FIXTURE**

SD-BLF-150-G3



### **POLAR DIAGRAM**

Light on tripod at 6.5 feet



### **DIMENSIONS**



### **SPECIFICATIONS**

Product Name: 150 Watt Balloon Light Kit

Fan wattage: 5W

Voltage: AC 90–277V
Frequency: 50/60 Hz
Operating Amperage: 1.29A
Power Consumption: 155W
Operating Tempatures: -30–130°F
Luminous Flux: 19,500 lm

Color Temperature: 3,000–5,000K

Illumination Radius: 60ft

Sq Ft of Illumination: 11,309.7 sq ft
Lamp Life: 50,000 hours

IP Rating: IP 42
Operating Decibel: 52dB

Weight 6.6 lb (fixture)

Power Cord: 16ft

Warranty Lifetime Limited Warranty (fixture)

## FEATURED ACCESSORIES (not included)





2" HEAVY-DUTY C-CLAMP



500W 560WH PORTABLE POWER STATION SD-PP5500-G1



STANDARD SERIES TRUCK HITCH MOUNT Visit

SeeDevil.com

for a comprehensive list of accessories



Control your light with SeeDevil App







DESIGNED IN THE USA

MADE IN CHINA