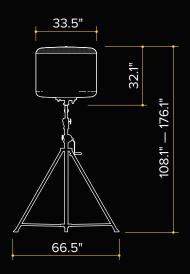

MEN

DAYLIGHT COLOR

OR HOURS

VOLT

Quick and easy setup

Glare-free lighting and wide area coverage

16 × 50W LED panels rated at 50,000 hrs, 145 lm per watt LED chips

116,000 lm, < 6.83 op amp, 90–150V input

152,000+ square feet of brilliant illumination

Internal blower inflates balloon and cools LED panels

12' heavy-duty tripod with low-gear hand crank

Dimmable wireless remote

Reflective diffuser constructed of heat-and-waterresistant, UV protected heavy-duty materials

Run multiple units on one 2000W generator

25' spec. grade power cord with 2-layer strain relief

Aluminum & stainless steel

Lifetime limited warranty







12' TRIPOD PADDED CARRY BAG



**BALLOON LIGHT** 



## **BALLOON LIGHT KIT**



#### **POLAR DIAGRAM**

Light on tripod at 12 feet



#### **DIMENSIONS**



#### **SPECIFICATIONS**

Product Name: 800 Watt Balloon Light Kit

Fan wattage: 20W

Voltage: AC 90–150V
Frequency: 50/60 Hz
Operating Amperage: 6.83A
Power Consumption: 820W
Operating Tempatures: -30–130°F
Luminous Flux: 116,000 lm

Color Temperature: 5,700K

Illumination Radius: 220ft

Sq Ft of Illumination: 152,053 sq ft Lamp Life: 50,000 hours

IP Rating: IP 65 Operating Decibel: 64.7dB

Weight 38 lb (fixture)

39.2 lb (tripod)

Power Cord: 25ft

Warranty Lifetime Limited Warranty (fixture)

### FEATURED ACCESSORIES (not included)



2" HEAVY-DUTY C-CLAMP SD-2CS-LRG-G1



4" HEAVY-DUTY C-CLAMP



1/2" × 13 ADAPTER SD-ADSL-G1



ALL WHITE BALLOON DIFFUSER



TRUCK HITCH MOUNT Includes mount and 7.5ft chain driven extension pole

Visit

#### SeeDevil.com

for a comprehensive list of ac