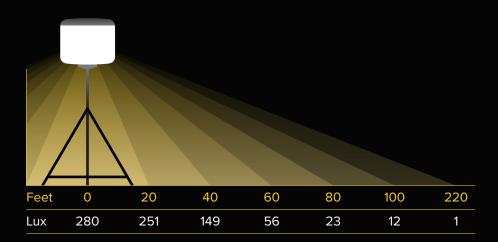

#### **POLAR DIAGRAM**

Light on tripod at 12 feet

Color Temperature: 5,700K

Illumination Radius: 220ft

Sq Ft of Illumination: 152,053 sq ft Lamp Life: 50,000 hours

IP Rating: IP 65 Operating Decibel: 64.7dB

Weight 38 lb (fixture)

39.2 lb (tripod)

Power Cord: 25ft