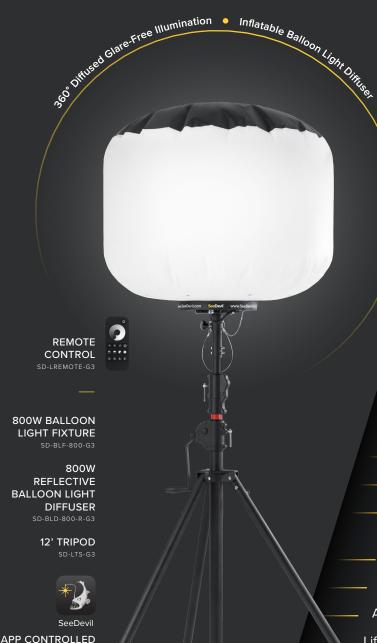

# BALLOON LIGHT KIT

**800**W PRO SD-800W-KIT-G3

LIFETIME WARRANTY

116,000

00 5,700K 50,000

LASTING

90-15(

LUMEN

DAYLIGHT COLOR

OR HOURS

VOLT

Quick and easy setup

Glare-free lighting and wide area coverage

16 × 50W LED panels rated at 50,000 hrs, 145 lm per watt LED chips

116,000 lm, < 6.83 op amp, 90–150V input

152,000+ square feet of brilliant illumination

Internal blower inflates balloon and cools LED panels

12' heavy-duty tripod with low-gear hand crank

Dimmable wireless remote

Reflective diffuser constructed of heat-and-waterresistant, UV protected heavy-duty materials

Run multiple units on one 2000W generator

25' spec. grade power cord with 2-layer strain relief

Aluminum & stainless steel

Lifetime limited warranty

12' TRIPOD PADDED CARRY BAG

**BALLOON LIGHT** 