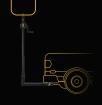

G



**BALLOON LIGHT** 



## **BALLOON LIGHT KIT**



#### **POLAR DIAGRAM**

Light on tripod at 12 feet



#### **DIMENSIONS**



#### **SPECIFICATIONS**

Product Name: 800 Watt Balloon Light Kit

Fan wattage: 20W

Voltage: AC 90–150V
Frequency: 50/60 Hz
Operating Amperage: 6.83A
Power Consumption: 820W
Operating Tempatures: -30–130°F
Luminous Flux: 116,000 lm

Color Temperature: 5,700K

Illumination Radius: 220ft

Sq Ft of Illumination: 152,053 sq ft Lamp Life: 50,000 hours

IP Rating: IP 65 Operating Decibel: 64.7dB

Weight 38 lb (fixture)

39.2 lb (tripod)

Power Cord: 25ft

Warranty Lifetime Limited Warranty (fixture)

### FEATURED ACCESSORIES (not included)



2" HEAVY-DUTY C-CLAMP SD-2CS-LRG-G1



4" HEAVY-DUTY C-CLAMP



1/2" × 13 ADAPTER SD-ADSL-G1



ALL WHITE BALLOON DIFFUSER



TRUCK HITCH MOUNT Includes mount and 7.5ft chain driven extension pole

Visit

#### SeeDevil.com

for a comprehensive list of accessories



Control your light with SeeDevil App







DESIGNED IN THE USA

MADE IN CHINA