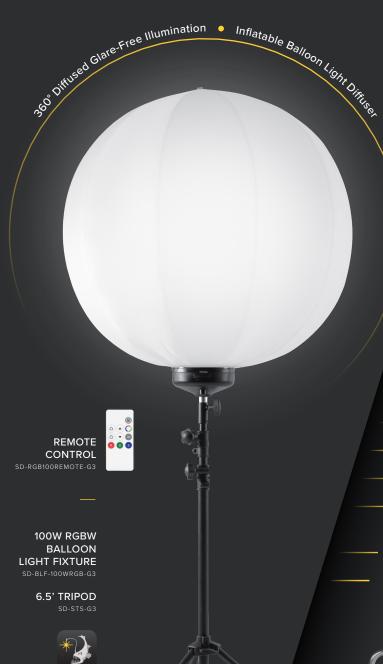

## BALLOON LIGHT KIT

RGBW

**12,000** LUMEN

COLOR

LASTING HOURS

ING VOLT

LIFETIME WARRANTY

- Quick and easy setup
- Glare-free lighting and wide area coverage
- Lightweight, versatile, portable and compact
- 12,000 lm, < 0.89 op amp, 90–277V input</li>
- RGB LED + white LED color changing
- 6.5' heavy-duty sliding tripod
- Variable colors and dimmable wireless remote
- Internal blower inflates balloon and cools LED panels
- LED Balloon Light diffuser constructed of heat-andwater-resistant, UV protected nylon
- Run multiple units on one 2000W generator
- 16' spec. grade power cord

## **BALLOON LIGHT KIT**

## **DIMENSIONS**

Infinite color changing with DIM / STROBE / FADE effects

**Product Name:** 100 Watt RGBW Balloon Light Kit

Voltage: AC 90-277V Frequency: 50/60 Hz

Operating Amperage: 0.89A (white color mode)

Power Consumption: 107W Operating Tempatures: -30-130°F

Luminous Flux: 12,000 lm (white color mode) Lamp Life: 50,000 hours

IP Rating: IP 42 Operating Decibel: 59dB

Weight 7.5 lb (fixture) 7.1 lb (tripod)

Power Cord: 16ft

Warranty Lifetime Limited Warranty (fixture)