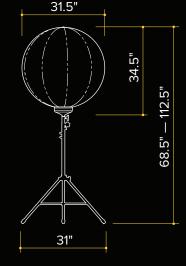

## **DIMENSIONS**

Infinite color changing with DIM / STROBE / FADE effects

**Product Name:** 100 Watt RGBW Balloon Light Kit

Voltage: AC 90-277V Frequency: 50/60 Hz

Operating Amperage: 0.89A (white color mode)

Power Consumption: 107W Operating Tempatures: -30-130°F

Luminous Flux: 12,000 lm (white color mode) Lamp Life: 50,000 hours

IP Rating: IP 42 Operating Decibel: 59dB

Weight 7.5 lb (fixture) 7.1 lb (tripod)

Power Cord: 16ft

Warranty Lifetime Limited Warranty (fixture)